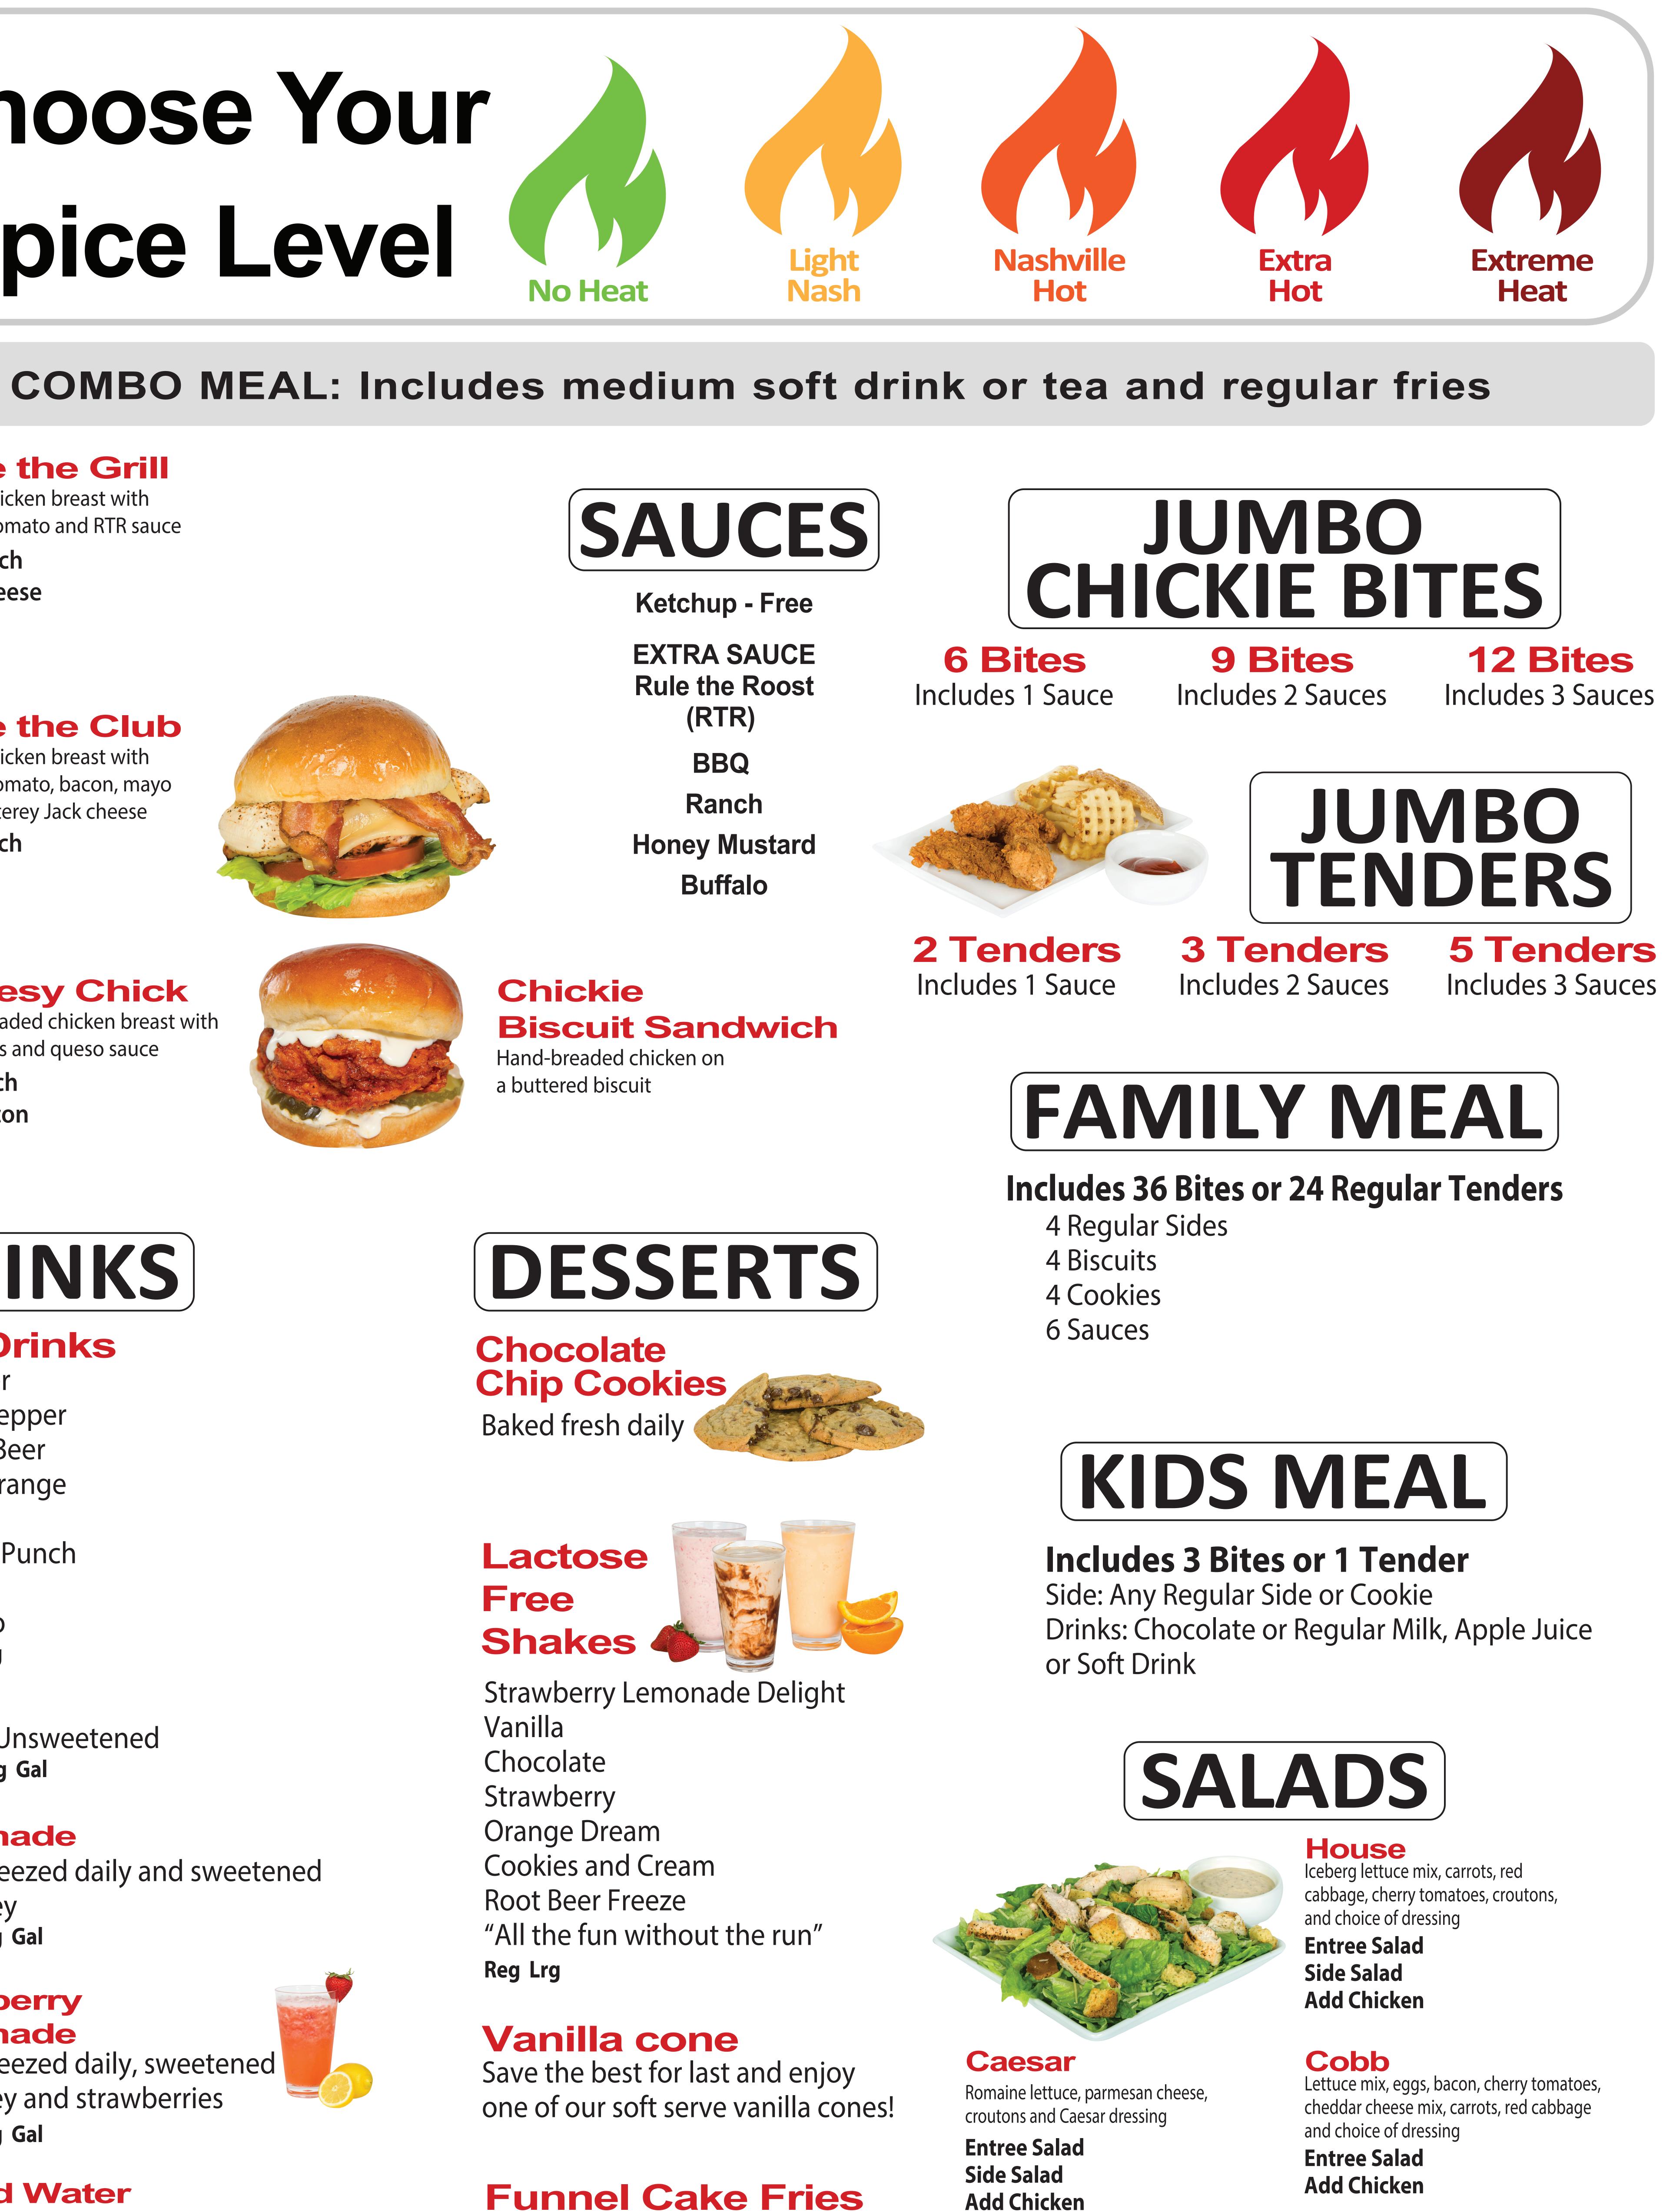

e

Sandwich Add cheese Combo



### Simply Country Hand-breaded chicken breast with dill pickles and RTR sauce

Sandwich Add cheese Combo

### **Dressed Up** #3

Hand-breaded chicken breast with lettuce, tomato, dill pickles, and RTR sauce Sandwich

Add cheese Combo



A State

# SIDES

Waffle Fries Reg Lrg **Queso Fries** Mac & Cheese Reg Lrg **Mashed Potatoes** & Gravy Reg Lrg **Cole Slaw** Reg Lrg Biscuit



### Side Salad



Waffle fries, 1 diced chicken tender, bacon crumbles, topped with queso sauce and your choice of spice level

# Choose Your Spice Level

### **Rule the Grill**

Grilled chicken breast with lettuce, tomato and RTR sauce Sandwich Add cheese Combo

### **Rule the Club**

Grilled chicken breast with lettuce, tomato, bacon, mayo and Monterey Jack cheese Sandwich Combo







### ис Cheesy Chick

Hand-breaded chicken breast with dill pickles and queso sauce Sandwich Add Bacon Combo



# DRINKS

### **Soft Drinks**

Dr. Pepper Diet Dr. Pepper **IBC Root Beer** Sunkist Orange 7-Up Hawaiian Punch Coke Coke Zero Sm Med Lrg

### Tea

Sweet or Unsweetened Sm Med Lrg Gal

### Lemonade

Hand squeezed daily and sweetened with honey Sm Med Lrg Gal

### Strawberry

Lemonade Hand squeezed daily, sweetened with honey and strawberries Sm Med Lrg Gal





Tossed in cinnamon and sugar

DRESSINGS

 Light Italian Blue Cheese

 Balsamic Vinaigrette Ranch