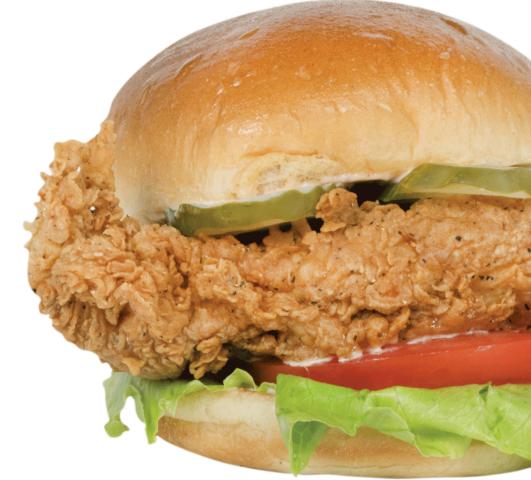

### Nashville

Hot Chicken Hand-breaded chicken breast with slaw, dill pickles and RTR sauce

Sandwich Add cheese Combo

### Simply Country Hand-breaded chicken breast with dill pickles and RTR sauce

Sandwich Add cheese Combo

### **Dressed Up** #3

Hand-breaded chicken breast with lettuce, tomato, dill pickles, and RTR sauce Sandwich

Add cheese Combo

A State