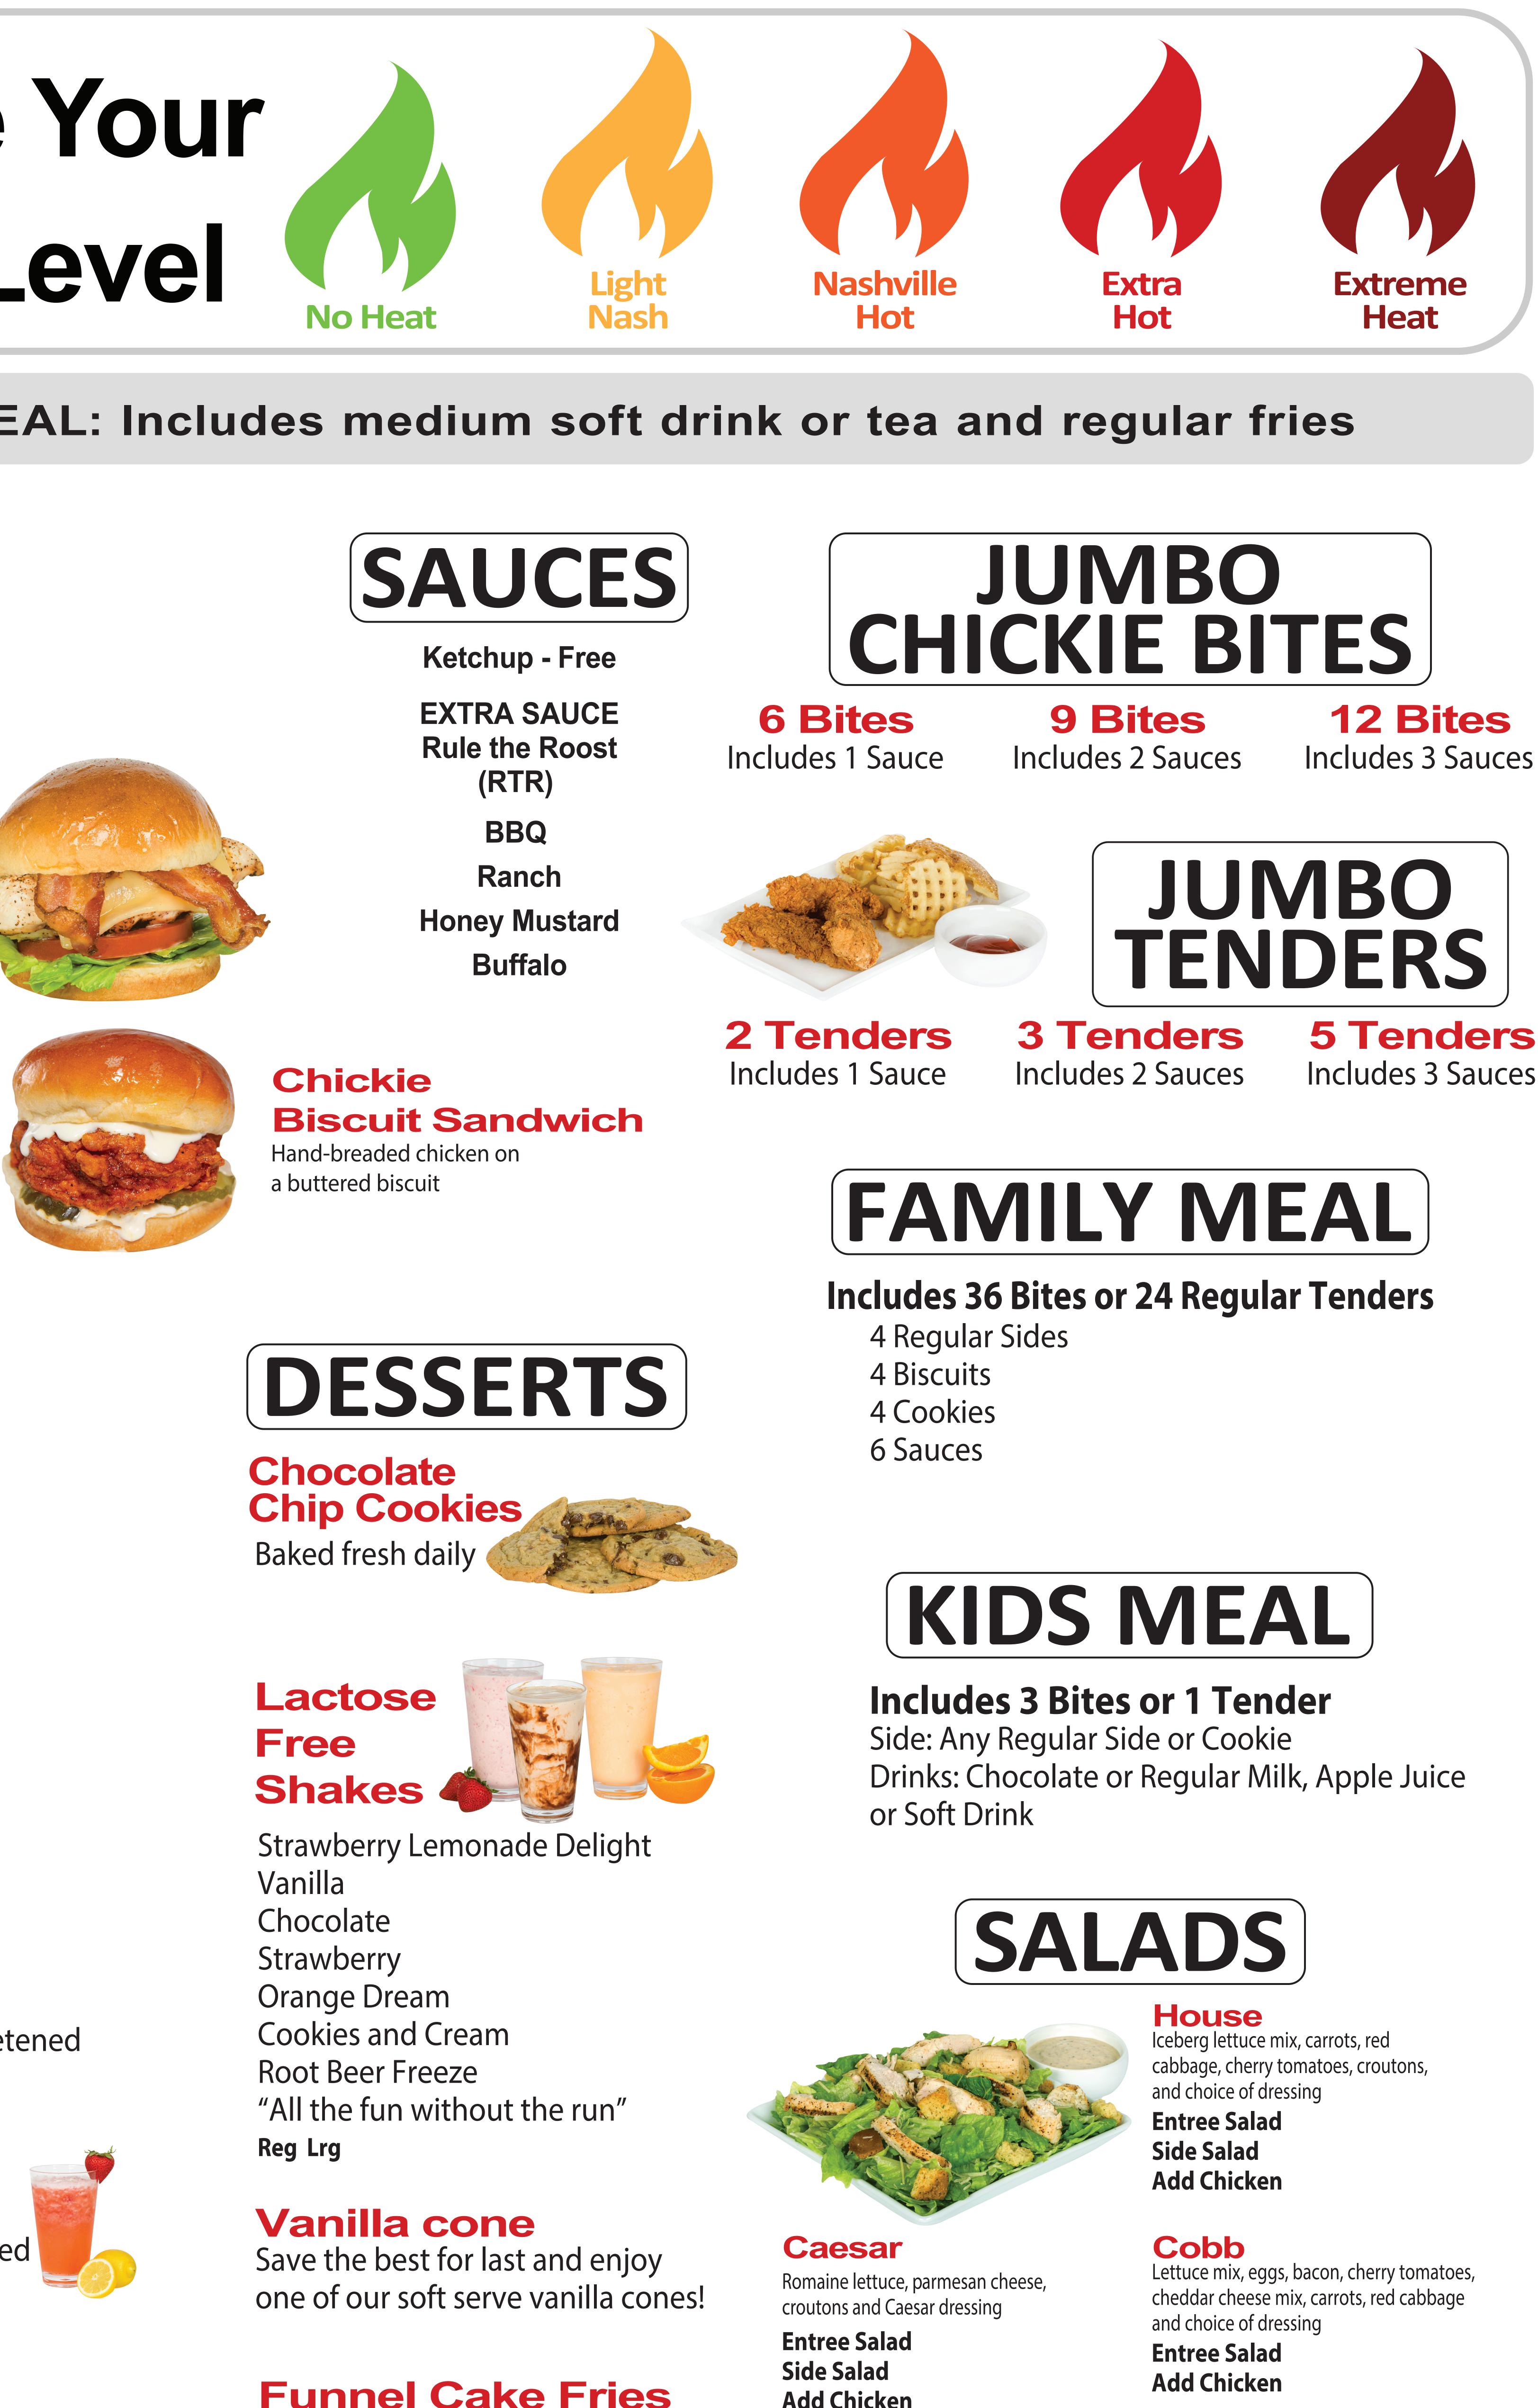

dwich Add cheese Combo

### **Dressed Up** #3

Hand-breaded chicken breast with lettuce, tomato, dill pickles, and RTR sauce Sandwich

Add cheese Combo



A State

# SIDES

Waffle Fries Reg Lrg **Queso Fries** Mac & Cheese Reg Lrg **Mashed Potatoes** & Gravy Reg Lrg **Cole Slaw** Reg Lrg Biscuit



### Side Salad



Waffle fries, 1 diced chicken tender, bacon crumbles, topped with queso sauce and your choice of spice level

# Choose Your Spice Level

### **Rule the Grill**

Grilled chicken breast with lettuce, tomato and RTR sauce Sandwich Add cheese Combo

### **Rule the Club**

Grilled chicken breast with lettuce, tomato, bacon, mayo and Monterey Jack cheese Sandwich Combo







### ис Cheesy Chick

Hand-breaded chicken breast with dill pickles and queso sauce Sandwich Add Bacon Combo



# DRINKS

### **Soft Drinks**

Dr. Pepper Diet Dr. Pepper **IBC Root Beer** Sunkist Orange 7-Up Hawaiian Punch Coke Coke Zero Sm Med Lrg

### Tea

Sweet or Unsweetened Sm Med Lrg Gal

### Lemonade

Hand squeezed daily and sweetened with honey Sm Med Lrg Gal

### Strawberry

Lemonade Hand squeezed daily, sweetened with honey and strawberries Sm Med Lrg Gal





Tossed in cinnamon and sugar

DRESSINGS

 Light Italian Blue Cheese

 Balsamic Vinaigrette Ranch