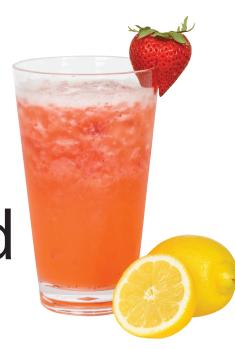

### Strawberry

Lemonade Hand squeezed daily, sweetened with honey and strawberries Sm Med Lrg Gal

Tossed in cinnamon and sugar

DRESSINGS

 Light Italian Blue Cheese

 Balsamic Vinaigrette Ranch